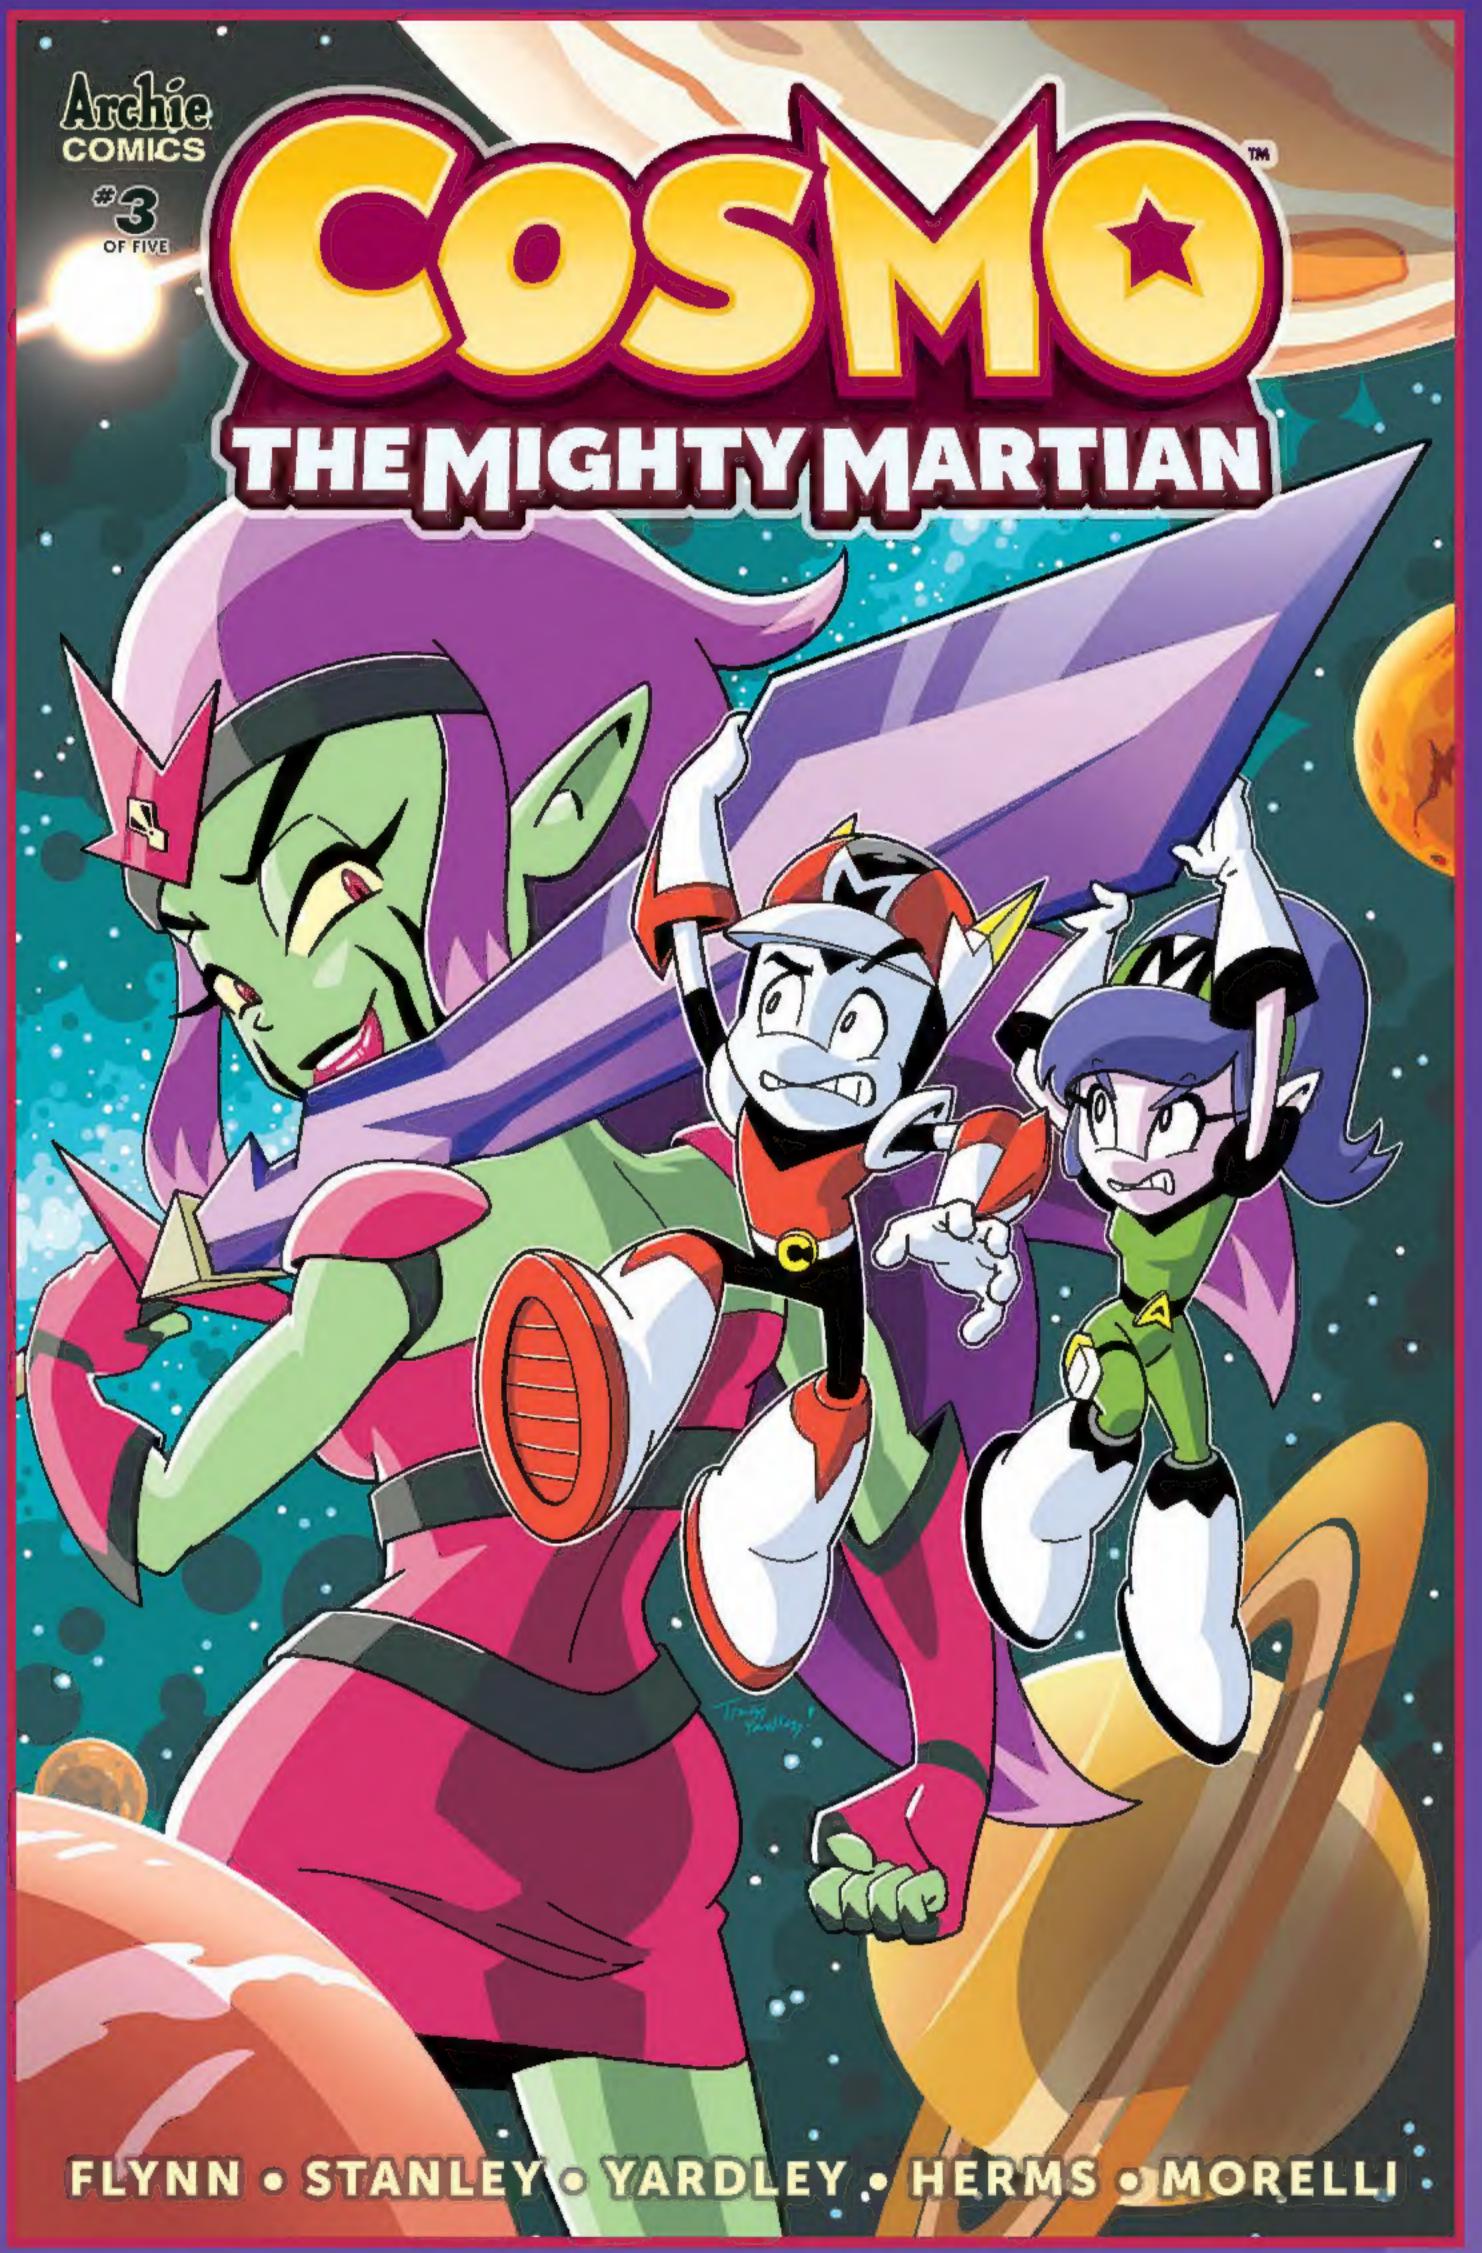

#### Cosmo is the quick-witted leader of his Martian crew. Together, they travel space in search of adventure!

Cosmo and crew have successfully rescued their teammate

Orbi from the hands of the elite Venusian warrior, Battle Princess Shih! They also procured an ancient Martian Relic right out of Shih's hands... however, they didn't walk away unscathed.

Before retreating, Shih shattered Max's space helmet, leaving the human hero in mortal danger!

Luckily, Cosmo's eccentric science wiz crewmate Medulla took immediate action and bonded the Martian Relic to Max's suit, stabilizing him for the time being...

N.

Cosmo and his team are on a mission to find the mysterious Martian Relics! The crew hopes that they can finally put an end to the evil antics of the Venusian army—but what will Cosmo do when he learns that the final relic resides in the one place they don't dare to enter... the castle of Queen Hesper on Venus?!